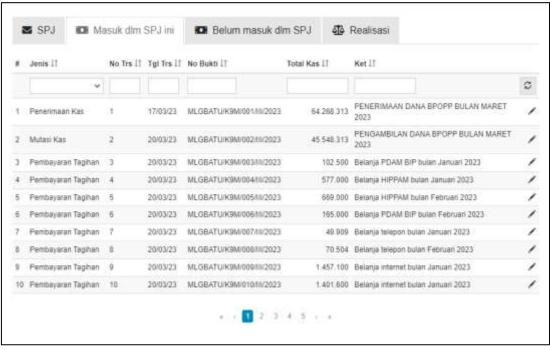

The types and sources of data in this research are obtained through documents, evidence, records, or other historical reports related to the researched issue, collected, processed, and presented as follows: a) Primary Data: data obtained and processed by the researcher through direct interviews at SMK Negeri 9 Malang; b) Secondary Data: data obtained from planning, realization, and reporting documents of BPOPP at SMK Negeri 9 Malang.

The data collection techniques used in this research include: a) Observation: the researcher conducts observations at SMK Negeri 9 Malang; b) Interviews: semi-structured interviews are conducted by asking open-ended questions compared to structured interviews but still following a predetermined interview guide. The aim of the interviews is to identify issues openly, with respondents including the headmaster of SMK Negeri 9 Malang, the treasurer of BPOPP SMK Negeri 9 Malang, representatives of teachers and staff at SMK Negeri 9 Malang, representatives of students at SMK Negeri 9 Malang, and representatives of parents of students at SMK Negeri 9 Malang; c) Documentation: a method used to obtain data and information in the form of books, archives, documents, numerical and graphical writings, including reports and supporting information (Sugiyono, 2018). Documentation in this research is carried out by collecting documents in the form of photos or other supporting documents.